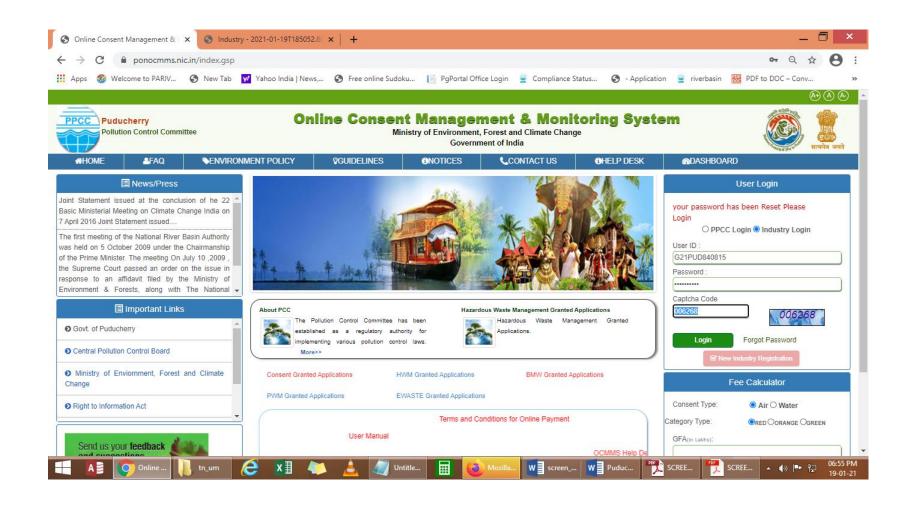

erated Password\*: 49562 This is one time password Do you want to send login Credential in mail? ○yes ● no Site designed, hosted by National Informatics Center © Content Owned, Updated and Maintained by Puducherry Pollution Control Committee

When the registration is complete, user ID and temporary password will be displayed as below as well as the details will be sent as SMS to occupier mobile and occupier e-mail ID.



Click on the print button and save the details of registration as PDF for future use by the industry.



Choose "Industry Login" - Using the user ID and password login to OCMMS.



A new screen will appear. Fill up the details and enter new password. (Kindly see the instructions for entry of new password)



## Again login to OCMMS, using the user ID and the new password



## Click on "Waste Management " button



#### New screen will appear as below



#### Click on "Apply for Authorisation" and select E-waste



A new screen will appear as below. Select Manufacturer or Refurbushier/ Dismantler or Recycler



#### Screen as below appears while Choosing MANUFACTUER OR REFURBISHER



#### Fill-up Manufacture/.Refurbisher TAB Details



Choose the Authorization Required For



#### Click on "Completed" Option to final submit the application

## Application submitted successfully, the following screen appears



The application moves to completed Applications Tab, Industry Can view the Application and know the status and print the application submitted



#### VIEW APPLICATION



#### FOR DISMANTLER OR RECYCLER











#### Screen as below appears while Ch