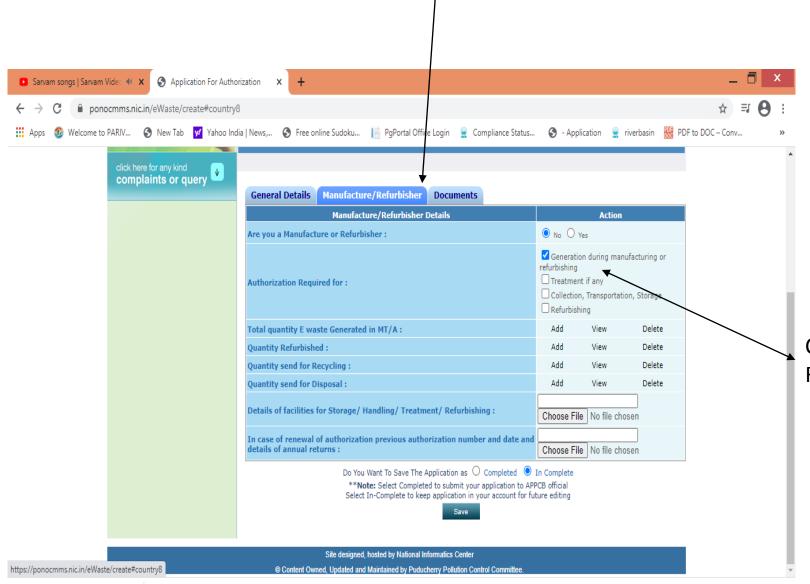

#### Screen as below appears while Choosing MANUFACTUER OR REFURBISHER

#### Fill-up Manufacture/.Refurbisher TAB Details

Choose the Authorization Required For