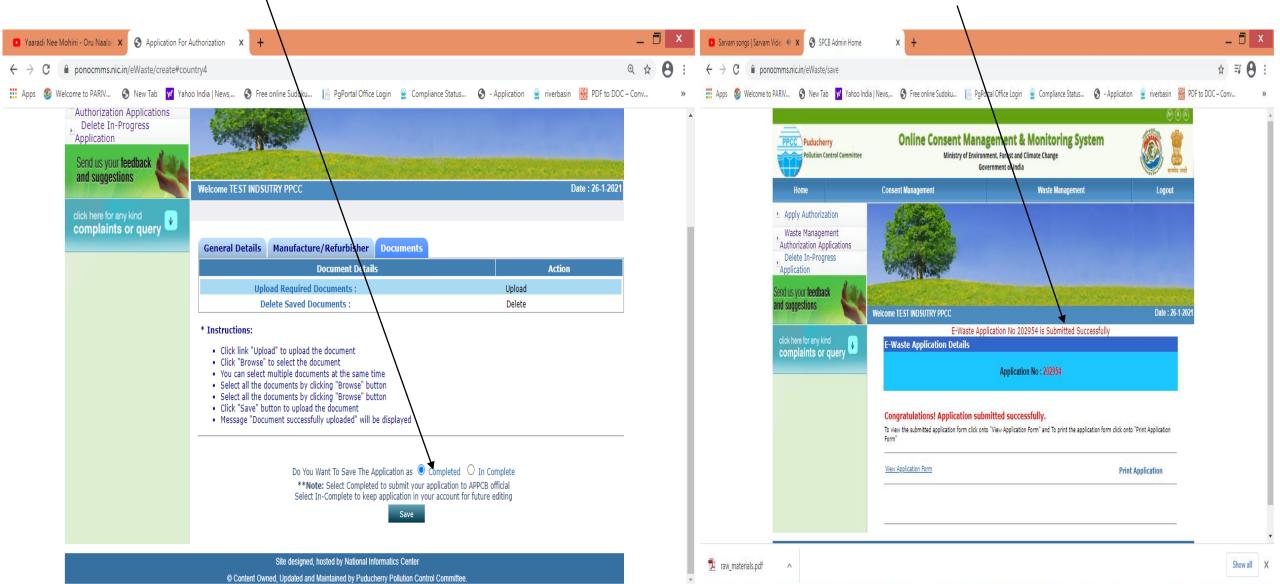

#### Click on "Completed" Option to final submit the application

## Application submitted successfully, the following screen appears

The application moves to completed Applications Tab, Industry Can view the Application and know the status and print the application submitted