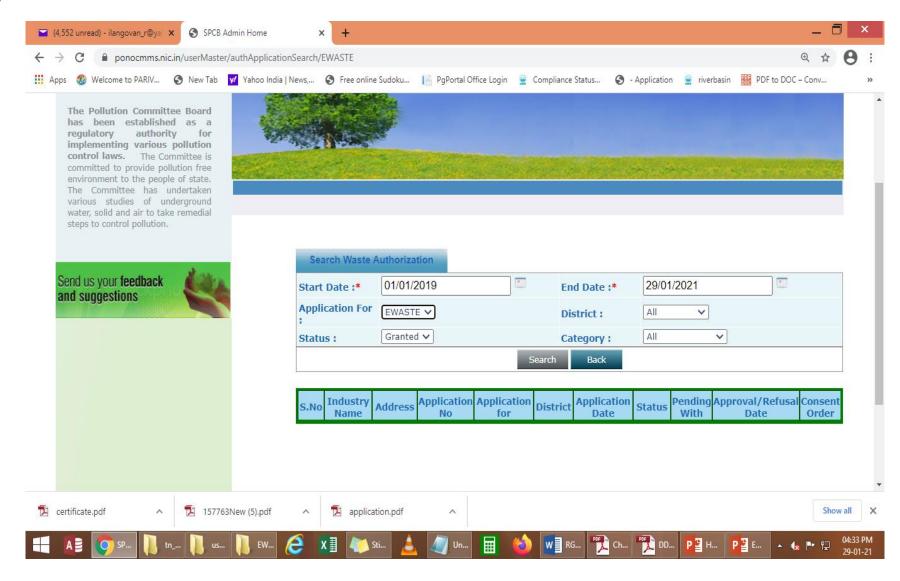

# THIRD —PARTY VERIFICATION is enabled in the home page of the PONOCMMS PORTAL.

# By selecting search criteria, third party can view/verify the final certificate