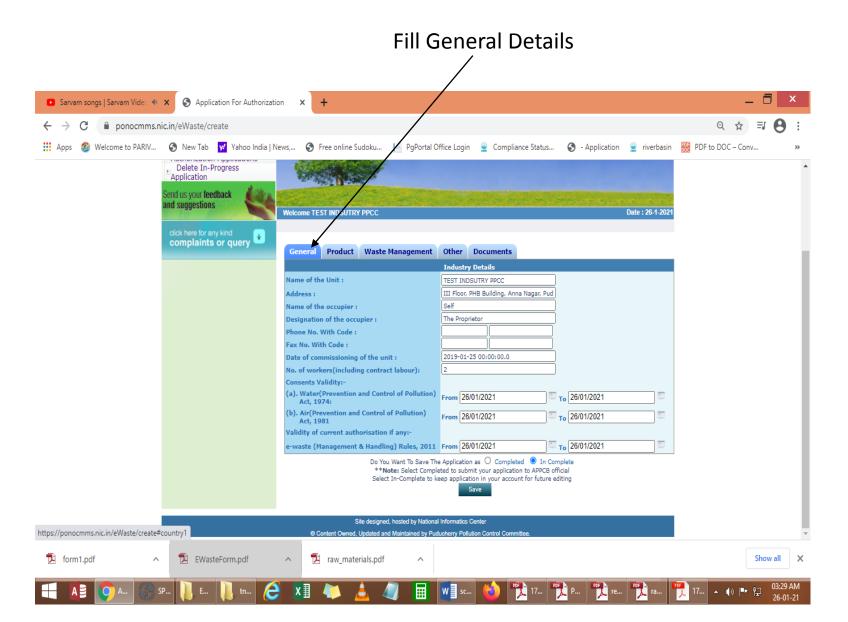

#### REGISTRATION OF INDUSTRY

There are 2 tabs. "Industry Details" and Occupier Details".

The items which are mandatory are marked as \*. The mandatory items shall be filled for successful submission of application. Click Industry Details to fill the form.