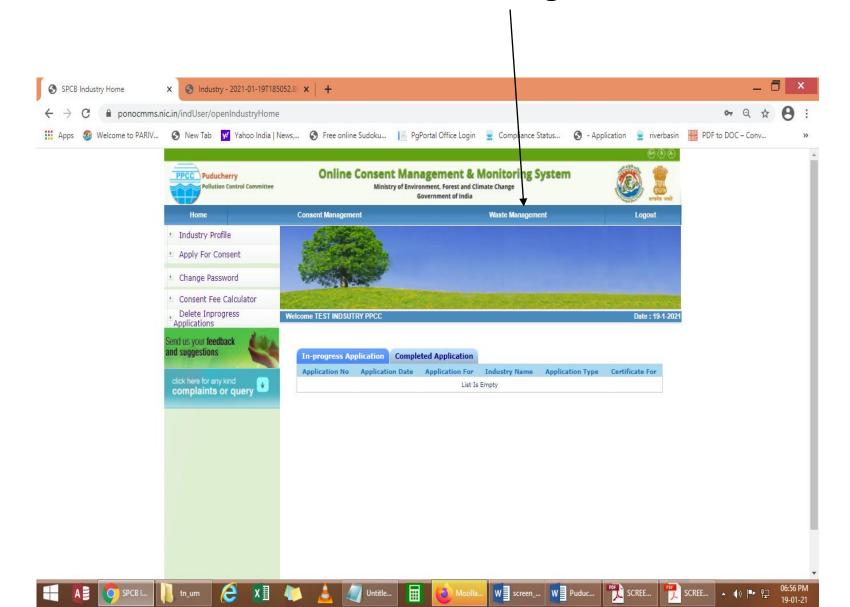

password Do you want to send login Credential in mail? ○yes ● no Site designed, hosted by National Informatics Center © Content Owned, Updated and Maintained by Puducherry Pollution Control Committee

When the registration is complete, user ID and temporary password will be displayed as below as well as the details will be sent as SMS to occupier mobile and occupier e-mail ID.



Click on the print button and save the details of registration as PDF for future use by the industry.



Choose "Industry Login" - Using the user ID and password login to OCMMS.



A new screen will appear. Fill up the details and enter new password. (Kindly see the instructions for entry of new password)



## Again login to OCMMS, using the user ID and the new password



## Click on "Waste Management " button



#### New screen will appear as below



#### Click on "Apply for Authorisation" and select E-waste



A new screen will appear as below. Select Manufacturer or Refurbushier/ Dismantler or Recycler



#### Screen as below appears while Choosing MANUFACTUER OR REFURBISHER



#### Fill-up Manufacture/.Refurbisher TAB Details



Choose the Authorization Required For



#### Click on "Completed" Option to final submit the application

## Application submitted successfully, the following screen appears



The application moves to completed Applications Tab, Industry Can view the Application and know the status and print the application submitted



#### VIEW APPLICATION



#### FOR DISMANTLER OR RECYCLER











#### Screen as below appears while Choosing Dismantler or Recycler



#### Fill