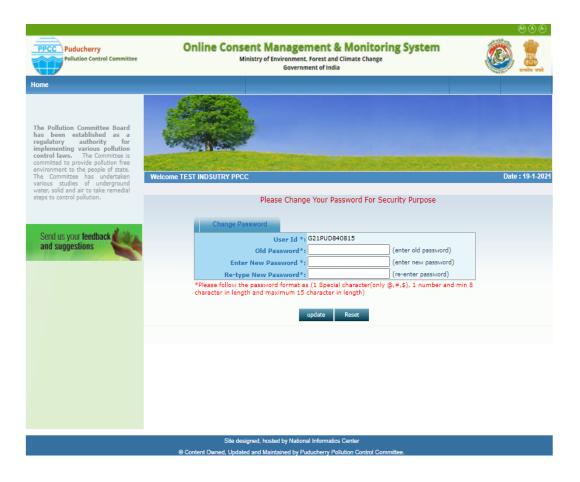

Choose "Industry Login" - Using the user ID and password login to OCMMS.

A new screen will appear. Fill up the details and enter new password. (Kindly see the instructions for entry of new password)