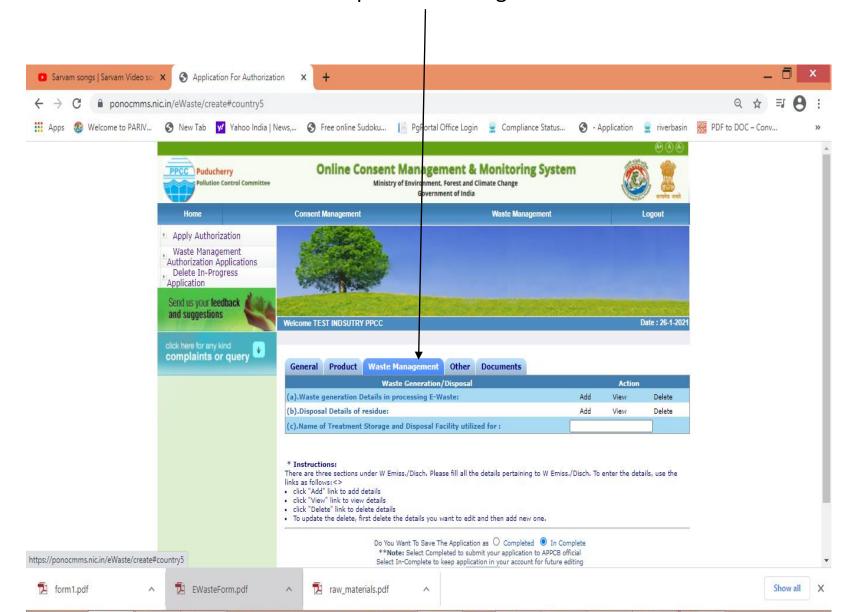

for Authorisation" and select E-waste



A new screen will appear as below. Select Manufacturer or Refurbushier/ Dismantler or Recycler



#### Screen as below appears while Choosing MANUFACTUER OR REFURBISHER



#### Fill-up Manufacture/.Refurbisher TAB Details



Choose the Authorization Required For



#### Click on "Completed" Option to final submit the application

## Application submitted successfully, the following screen appears



The application moves to completed Applications Tab, Industry Can view the Application and know the status and print the application submitted



#### VIEW APPLICATION



#### FOR DISMANTLER OR RECYCLER











#### Screen as below appears while Choosing Dismantler or Recycler



#### Fill-up Product Details



#### Fill-up Waste management Details



#### Fill up Other Details TAB





#### Click on "Completed" Option to final submit the application

## Application submitted successfully, the following screen appears



The application moves to completed Applications Tab, Industry Can view the Application and know the status and print the application submitted



#### VIEW APPLICATION



# THIRD —PARTY VERIFICATION is enabled in the home page of the PONOCMMS PORTAL.



# By selecting search criteria, third party can view/verify the final certificate