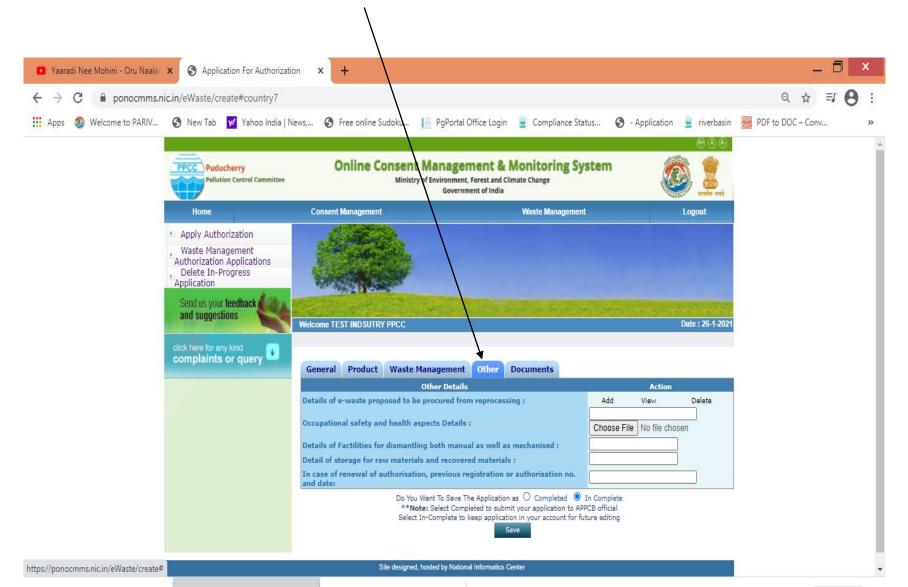

aste



A new screen will appear as below. Select Manufacturer or Refurbushier/ Dismantler or Recycler



#### Screen as below appears while Choosing MANUFACTUER OR REFURBISHER



#### Fill-up Manufacture/.Refurbisher TAB Details



Choose the Authorization Required For



#### Click on "Completed" Option to final submit the application

## Application submitted successfully, the following screen appears



The application moves to completed Applications Tab, Industry Can view the Application and know the status and print the application submitted



#### VIEW APPLICATION



#### FOR DISMANTLER OR RECYCLER











#### Screen as below appears while Choosing Dismantler or Recycler



#### Fill-up Product Details



#### Fill-up Waste management Details



#### Fill up Other Details TAB





#### Click on "Completed" Option to final submit the application

## Application submitted successfully, the following screen appears



The application moves to completed Applications Tab, Industry Can view the Application and know the status and print the application submitted



#### VIEW APPLICATION



# THIRD —PARTY VERIFICATION is enabled in the home page of the PONOCMMS PORTAL.



# By selecting search criteria, third party can view/verify the final certificate