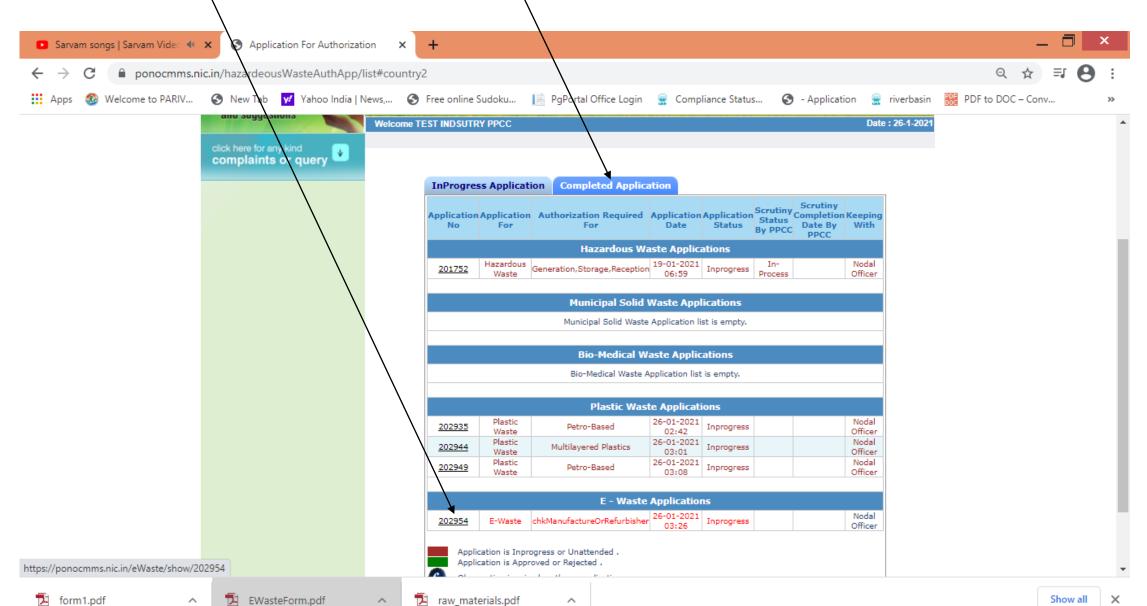

nstructions for entry of new password)



## Again login to OCMMS, using the user ID and the new password



## Click on "Waste Management " button



#### New screen will appear as below



#### Click on "Apply for Authorisation" and select E-waste



A new screen will appear as below. Select Manufacturer or Refurbushier/ Dismantler or Recycler



#### Screen as below appears while Choosing MANUFACTUER OR REFURBISHER



#### Fill-up Manufacture/.Refurbisher TAB Details



Choose the Authorization Required For



#### Click on "Completed" Option to final submit the application

## Application submitted successfully, the following screen appears



The application moves to completed Applications Tab, Industry Can view the Application and know the status and print the application submitted



#### VIEW APPLICATION



#### FOR DISMANTLER OR RECYCLER











#### Screen as below appears while Choosing Dismantler or Recycler



#### Fill-up Product Details



#### Fill-up Waste management Details



#### Fill up Other Details TAB





#### Click on "Completed" Option to final submit the application

## Application submitted successfully, the following screen appears



The application moves to completed Applications Tab, Industry Can view the Application and know the status and print the application submitted



#### VIEW APPLICATION



# THIRD —PARTY VERIFICATION is enabled in the home page of the PONOCMMS PORTAL.



# By selecting search criteria, third party can view/verify the final certificate