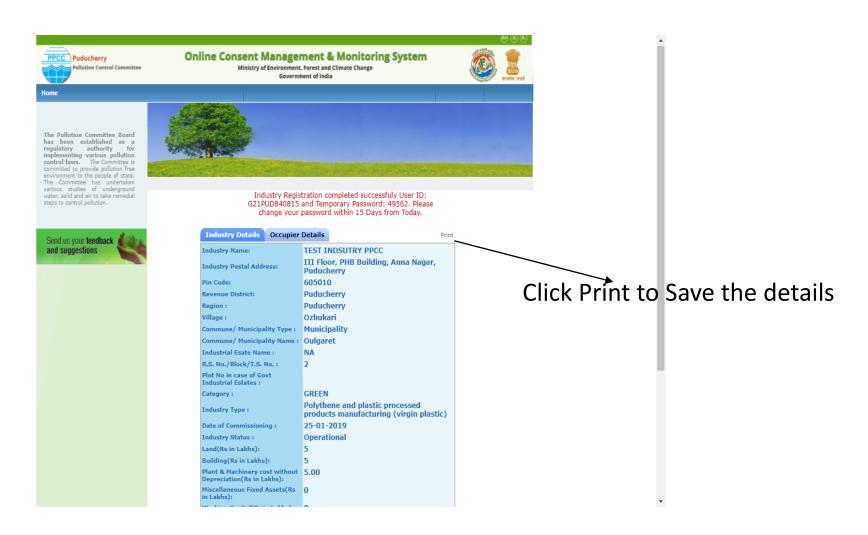

When the registration is complete, user ID and temporary password will be displayed as below as well as the details will be sent as SMS to occupier mobile and occupier e-mail ID.

Click on the print button and save the details of registration as PDF for future use by the industry.