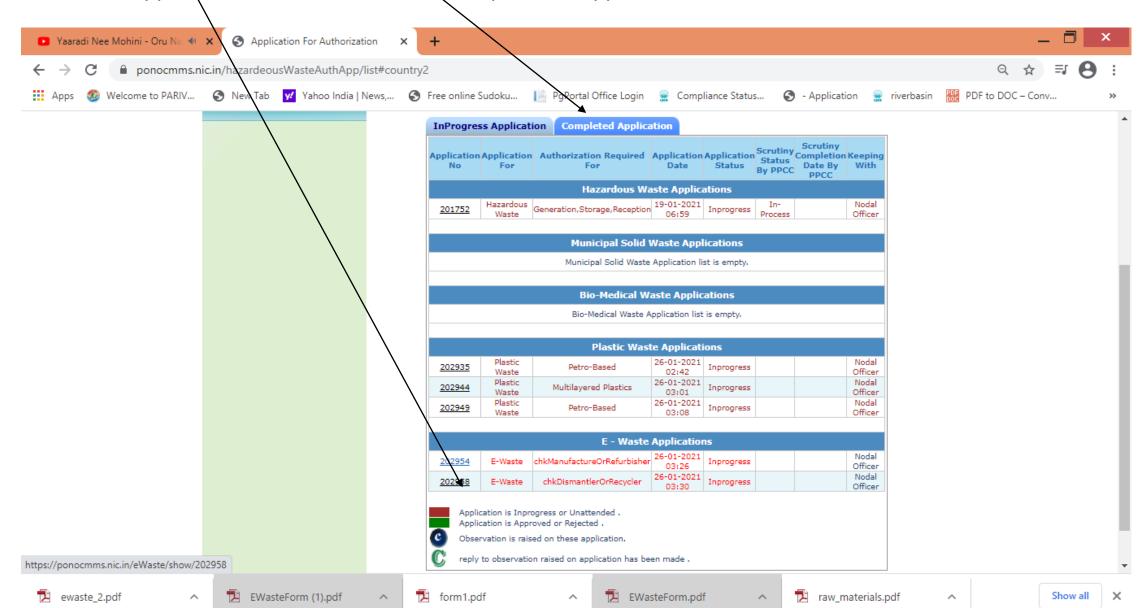

## Application submitted successfully, the following screen appears

The application moves to completed Applications Tab, Industry Can view the Application and know the status and print the application submitted

#### VIEW APPLICATION