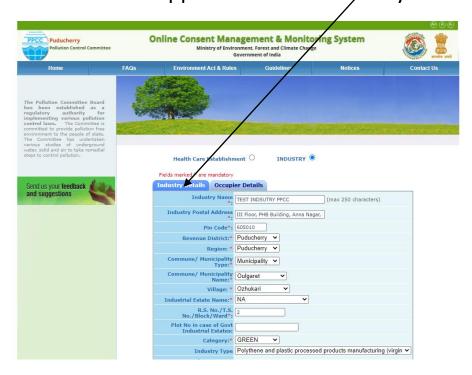

#### REGISTRATION OF INDUSTRY

There are 2 tabs. "Industry Details" and Occupier Details".

The items which are mandatory are marked as \*. The mandatory items shall be filled for successful submission of application. Click Industry Details to fill the form.

| Industrial Estate Hamel                                      |                                                                  |
|--------------------------------------------------------------|------------------------------------------------------------------|
| R.S. No./T.:<br>No./Block/Ward                               | 2                                                                |
| Plot No in case of Gor<br>Industrial Estate                  |                                                                  |
| Category                                                     | GREEN V                                                          |
| Industry Typ                                                 | Polythene and plastic processed products manufacturing (virgin 🕶 |
| Industry Statu                                               | S Operational V                                                  |
| Date of Commissioning :                                      | 25/01/2019 - e.g. dd/mm/yyyy                                     |
| Industr<br>Registration/License No                           |                                                                  |
| Land(Rs in Lakhs                                             | 5                                                                |
| Building(Rs in Lakhs                                         | 5                                                                |
| Plant & Machinery co:<br>without Depreciation(Rs i<br>Lakhs) | n 5                                                              |
| Miscellaneous Fixe<br>Assets(Rs in Lakhs                     | d<br>0                                                           |
| Working Capital(Rs i<br>Lakhs                                | n<br>0                                                           |
| Other Investments(Rs i<br>Lakhs                              | n<br>0                                                           |
| Total Investment(Rs i<br>Lakh                                |                                                                  |
| Latest Gross Fixed Assest<br>Cost(Rs in Lakh                 | 5) 15 As On: 11/01/2018                                          |
| Scale of Industry                                            | : Micro                                                          |
| Ownership of Industr                                         | Individual 🔻                                                     |
| Landline Phone Number with code                              |                                                                  |
| Fax No. With Code                                            | :                                                                |
| Mobile Number *                                              | 9894549478                                                       |
| e-mail Address                                               | : ilangovan_r@yahoo.com e.g. xyz@abc.com                         |
| Jurisdiction Office                                          | Puducherry                                                       |
| Save Reset                                                   |                                                                  |

OCCUPIER DETAILS TAB SHALL BE FILLED AND "SAVE " BUTTON SHALL BE CLICKED FOR REGISTRATION TO BE COMPLETE.

Environment Act & Rules The Pollution Committee Board has been established as a regulatory authority for implementing various pollution control laws. The Committee is committed to provide pollution free environment to the people of state. The Committee has undertaken various studies of underground water, solid and air to take remedial steps to control pollution. Health Care Establishment INDUSTRY 0 Fields marked \* are mand Industry Details Occupier Details Send us your feedback and suggestions III Floor, PHB Building, Anna Nagar, <u>Puducherry</u> Registered Office Address \* Pin Code\*: 605010 Occupier Name\* : Self Designation\*: The Proprietor Nationality: Indian Phone No. With Code: Fax No. With Code Mobile No\*: 9894549478 (max 10 digits) e.g. xyz@abc.com e-mail Address\* : ilangovan\_r@yahoo.com Hint Question\*: What is your Birthplace? Your Answer\*: puducherry Click to generate Temporary
Password\*: