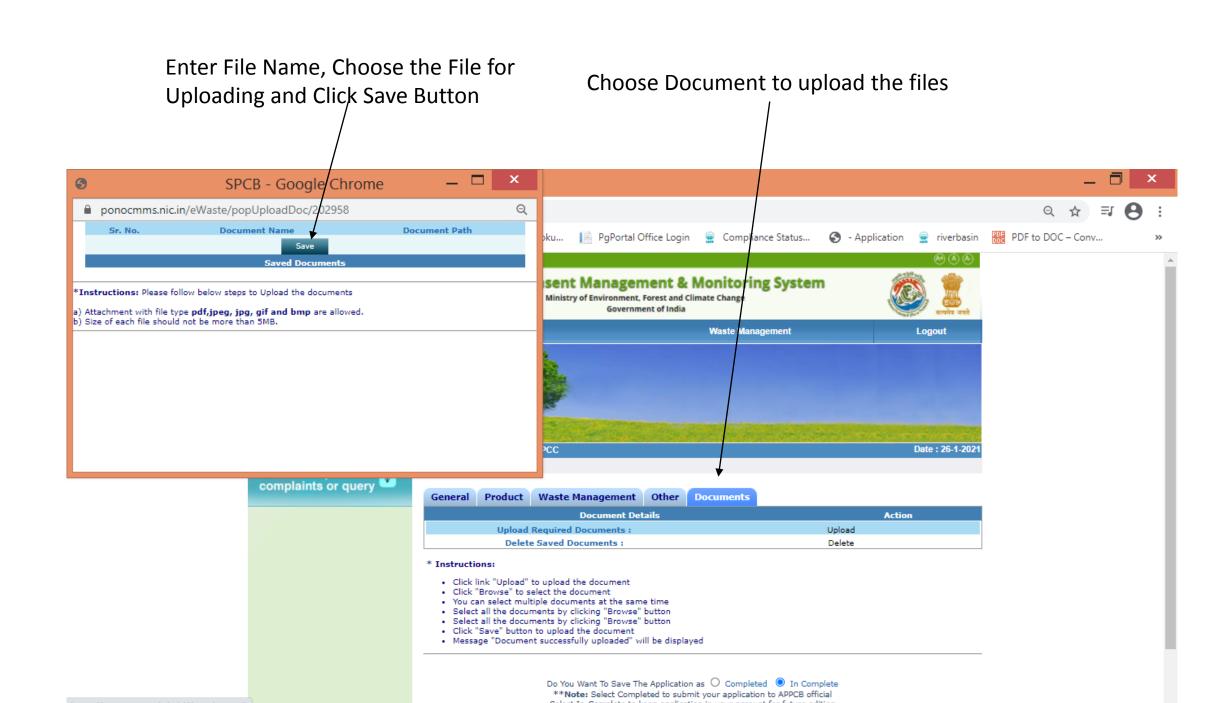

When the registration is complete, user ID and temporary password will be displayed as below as well as the details will be sent as SMS to occupier mobile and occupier e-mail ID.

Click on the print button and save the details of registration as PDF for future use by the industry.