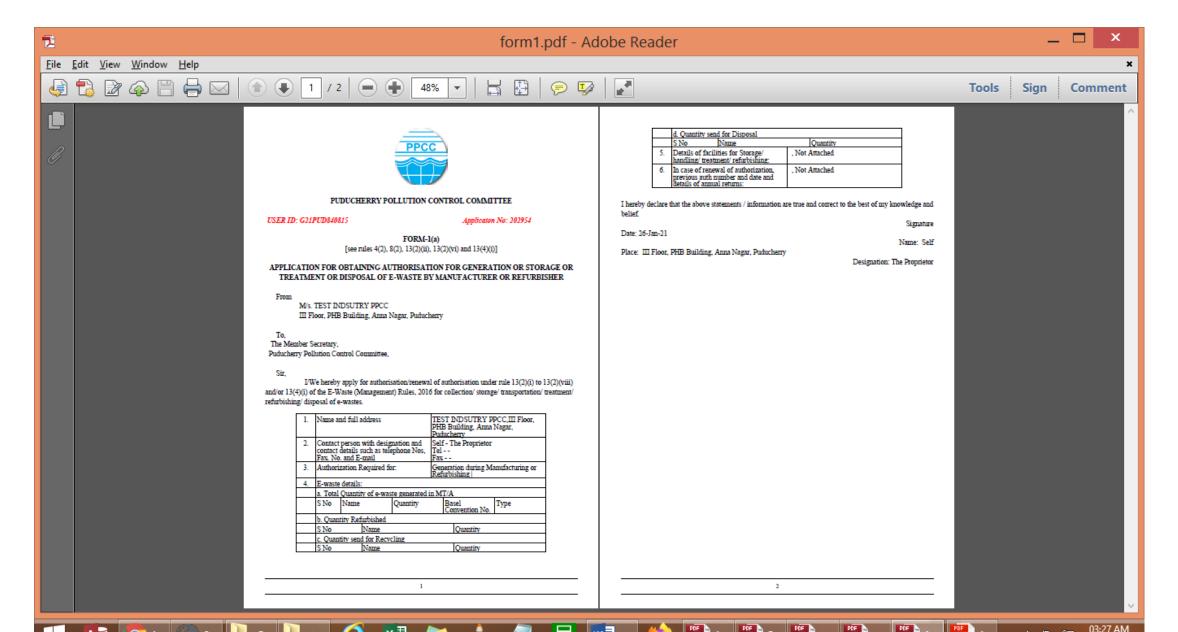

## Application submitted successfully, the following screen appears

The application moves to completed Applications Tab, Industry Can view the Application and know the status and print the application submitted

#### VIEW APPLICATION