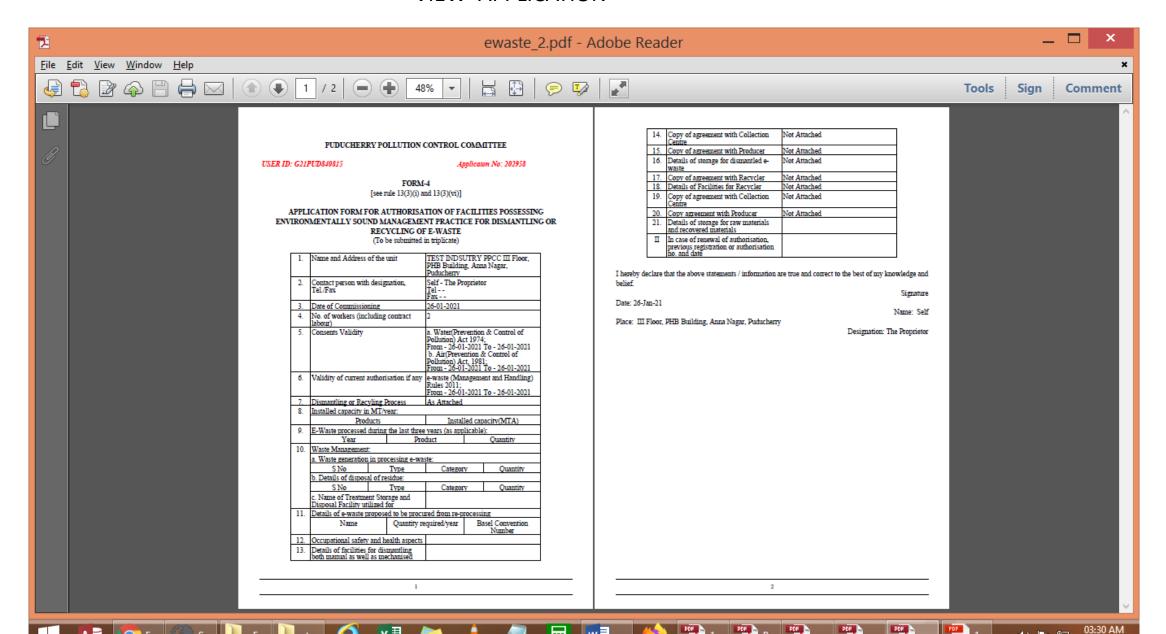

final submit the application

## Application submitted successfully, the following screen appears



The application moves to completed Applications Tab, Industry Can view the Application and know the status and print the application submitted



#### VIEW APPLICATION



#### FOR DISMANTLER OR RECYCLER











#### Screen as below appears while Choosing Dismantler or Recycler



#### Fill-up Product Details



#### Fill-up Waste management Details



#### Fill up Other Details TAB





#### Click on "Completed" Option to final submit the application

## Application submitted successfully, the following screen appears



The application moves to completed Applications Tab, Industry Can view the Application and know the status and print the application submitted



#### VIEW APPLICATION



# THIRD —PARTY VERIFICATION is enabled in the home page of the PONOCMMS PORTAL.



# By selecting search criteria, third party can view/verify the final certificate