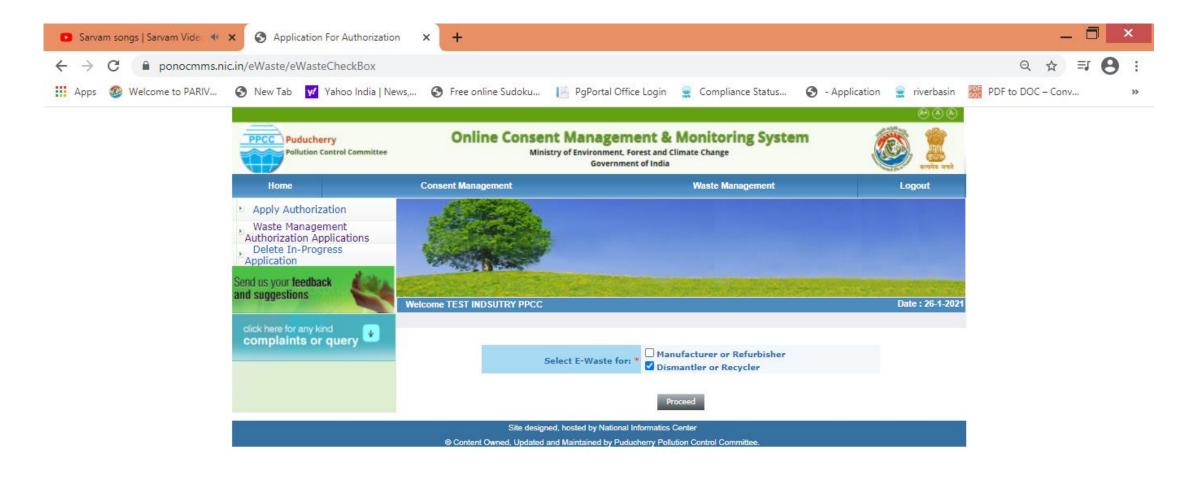

#### Click on "Apply for Authorisation" and select E-waste

A new screen will appear as below. Select Manufacturer or Refurbushier/ Dismantler or Recycler