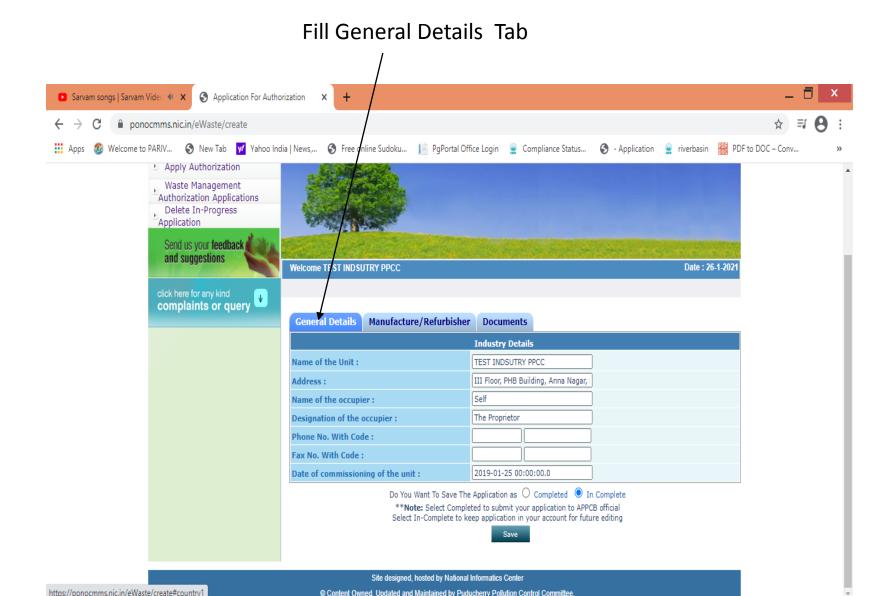

#### REGISTRATION OF INDUSTRY

There are 2 tabs. "Industry Details" and Occupier Details".

The items which are mandatory are marked as \*. The mandatory items shall be filled for successful submission of application. Click Industry Details to fill the form.