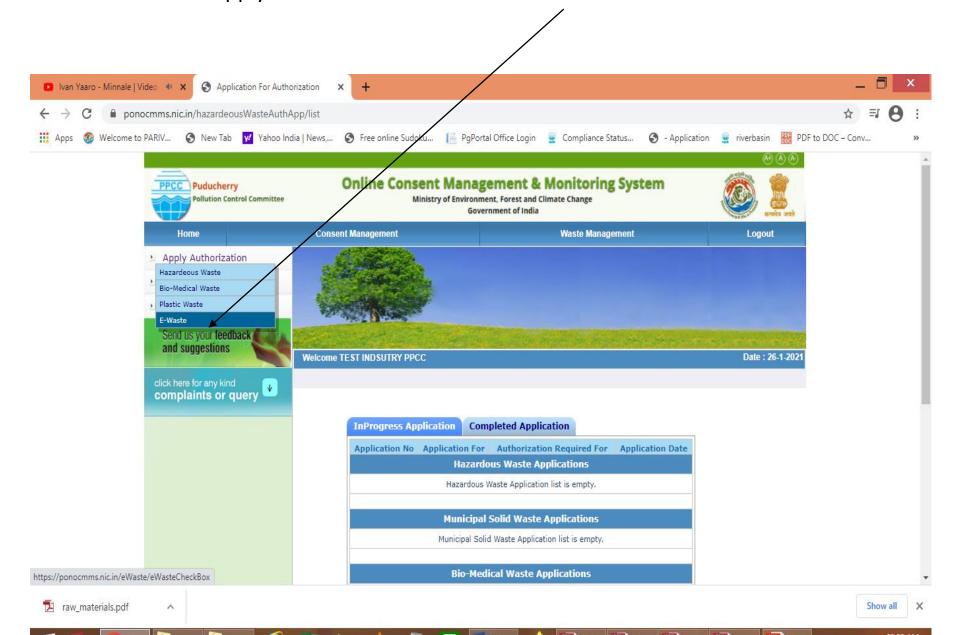

#### Click on "Apply for Authorisation" and select E-waste

A new screen will appear as below. Select Manufacturer or Refurbushier/ Dismantler or Recycler