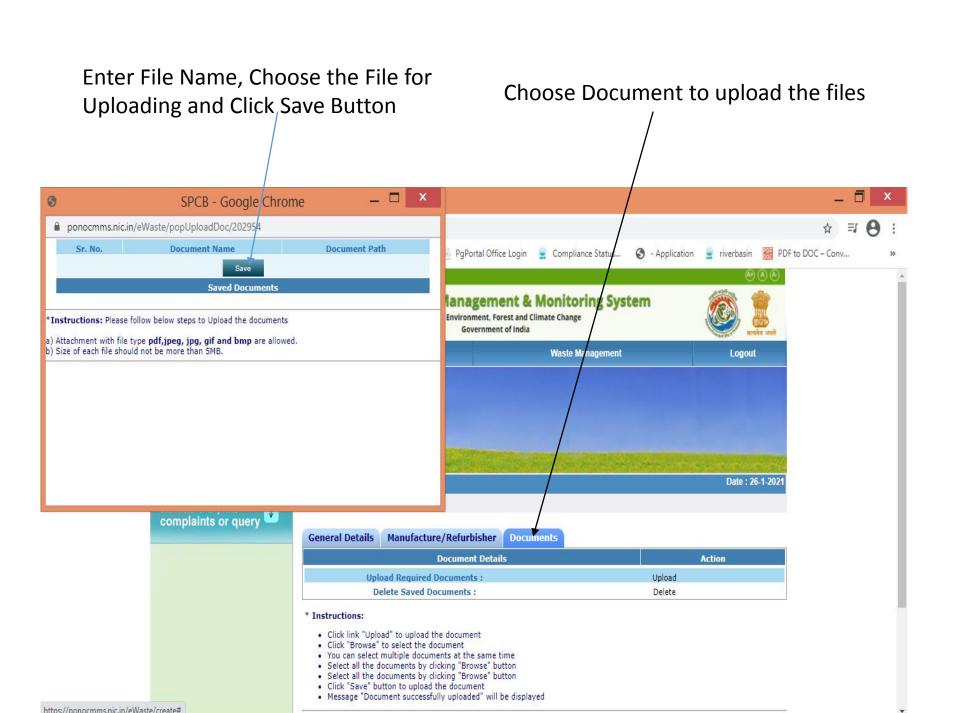

#### Fill-up Manufacture/.Refurbisher TAB Details

Choose the Authorization Required For