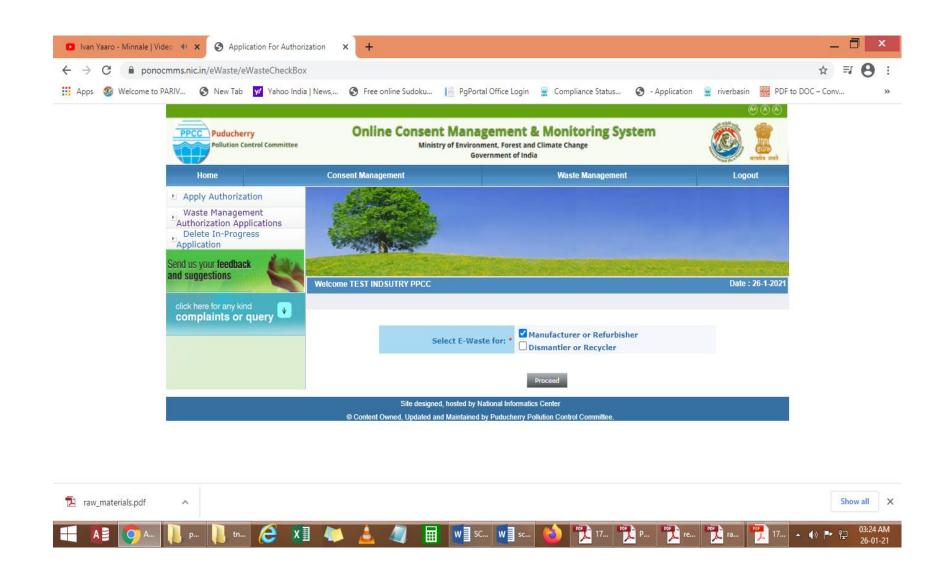

#### Click on "Apply for Authorisation" and select E-waste

A new screen will appear as below. Select Manufacturer or Refurbushier/ Dismantler or Recycler