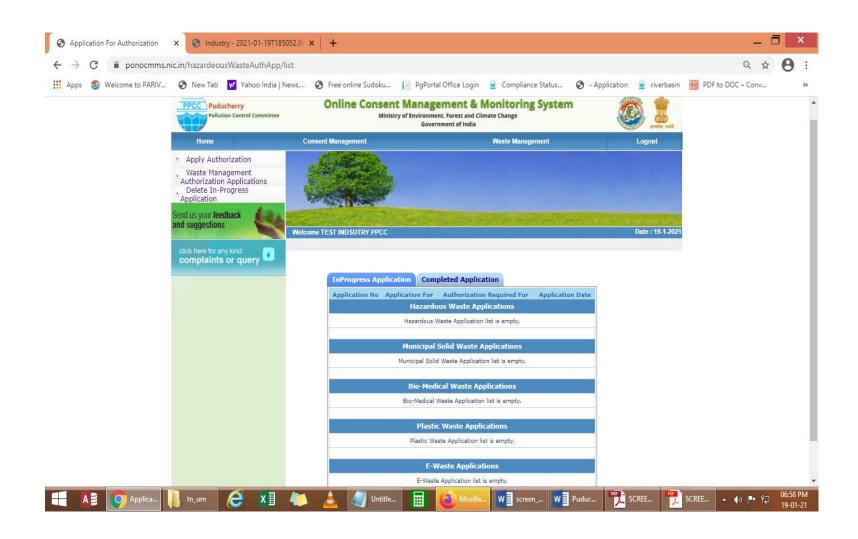

ntial in mail? ○yes ● no Site designed, hosted by National Informatics Center © Content Owned, Updated and Maintained by Puducherry Pollution Control Committee

When the registration is complete, user ID and temporary password will be displayed as below as well as the details will be sent as SMS to occupier mobile and occupier e-mail ID.



Click on the print button and save the details of registration as PDF for future use by the industry.



Choose "Industry Login" - Using the user ID and password login to OCMMS.



A new screen will appear. Fill up the details and enter new password. (Kindly see the instructions for entry of new password)



## Again login to OCMMS, using the user ID and the new password



## Click on "Waste Management " button



#### New screen will appear as below



#### Click on "Apply for Authorisation" and select E-waste



A new screen will appear as below. Select Manufacturer or Refurbushier/ Dismantler or Recycler



#### Screen as below appears while Choosing MANUFACTUER OR REFURBISHER



#### Fill-up Manufacture/.Refurbisher TAB Details



Choose the Authorization Required For



#### Click on "Completed" Option to final submit the application

## Application submitted successfully, the following screen appears



The application moves to completed Applications Tab, Industry Can view the Application and know the status and print the application submitted



#### VIEW APPLICATION



#### FOR DISMANTLER OR RECYCLER











#### Screen as below appears while Choosing Dismantler or Recycler



#### Fill-up Product Details



#### Fill-up Wast