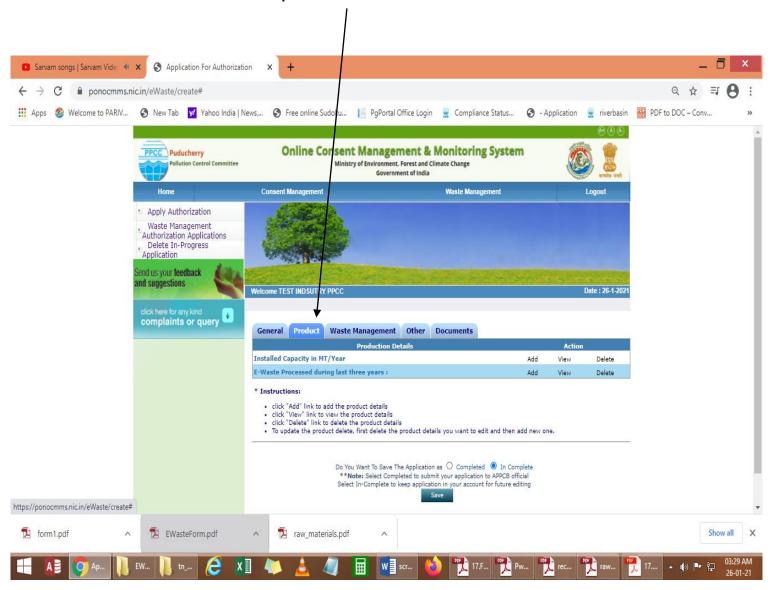

l appear as below



#### Click on "Apply for Authorisation" and select E-waste



A new screen will appear as below. Select Manufacturer or Refurbushier/ Dismantler or Recycler



#### Screen as below appears while Choosing MANUFACTUER OR REFURBISHER



#### Fill-up Manufacture/.Refurbisher TAB Details



Choose the Authorization Required For



#### Click on "Completed" Option to final submit the application

## Application submitted successfully, the following screen appears



The application moves to completed Applications Tab, Industry Can view the Application and know the status and print the application submitted



#### VIEW APPLICATION



#### FOR DISMANTLER OR RECYCLER











#### Screen as below appears while Choosing Dismantler or Recycler



#### Fill-up Product Details



#### Fill-up Waste management Details



#### Fill up Other Details TAB





#### Click on "Completed" Option to final submit the application

## Application submitted successfully, the following screen appears



The application moves to completed Applications Tab, Industry Can view the Application and know the status and print the application submitted



#### VIEW APPLICATION



# THIRD —PARTY VERIFICATION is enabled in the home page of the PONOCMMS PORTAL.



# By selecting search criteria, third party can view/verify the final certificate