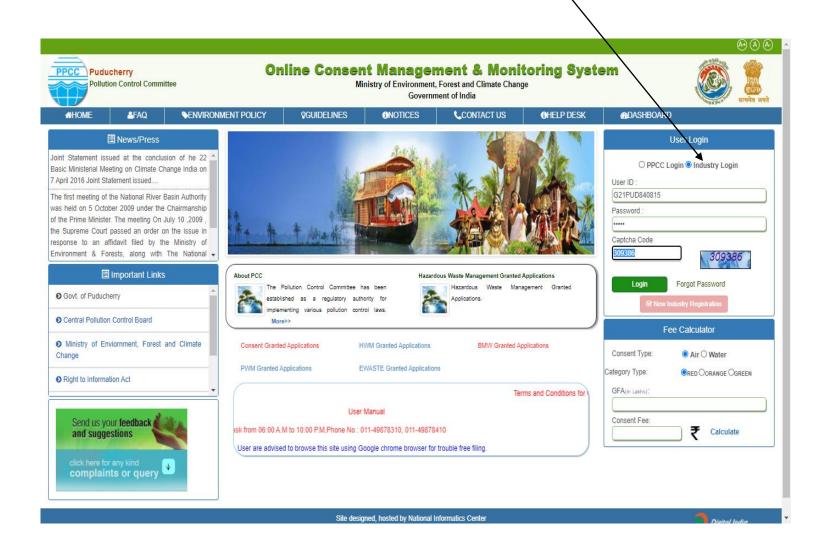

Choose "Industry Login" - Using the user ID and password login to OCMMS.

A new screen will appear. Fill up the details and enter new password. (Kindly see the instructions for entry of new password)