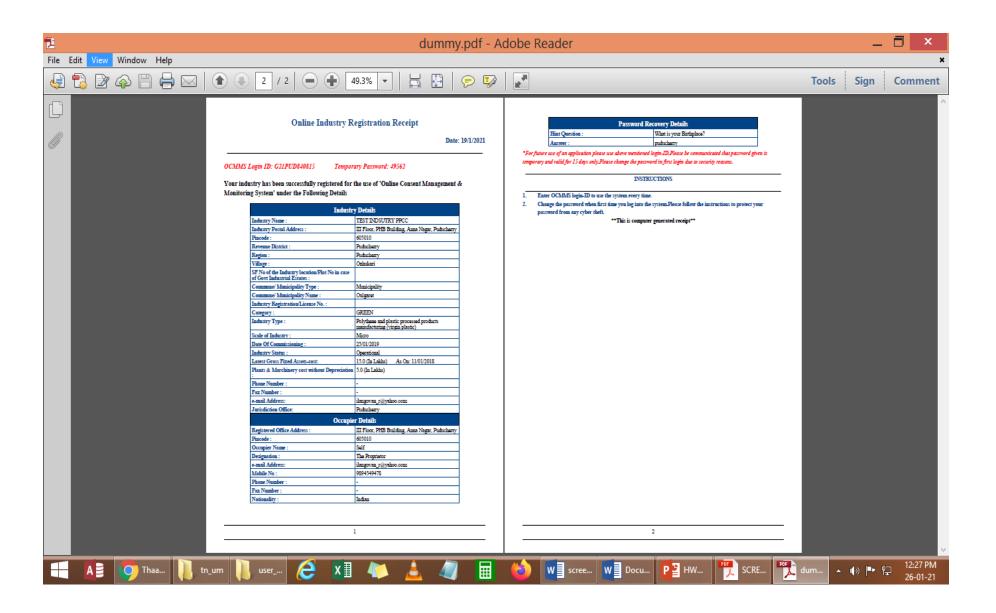

When the registration is complete, user ID and temporary password will be displayed as below as well as the details will be sent as SMS to occupier mobile and occupier e-mail ID.

Click on the print button and save the details of registration as PDF for future use by the industry.